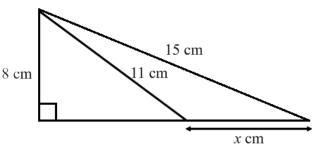

## **Pythagoras**

1. Calculate the length of side marked AB. Give your answer to 2 decimal places.

2. Calculate the length of x. Give your answer to 2 decimal places.

3. A joiner is checking a window frame to ensure it has a 90° angle. The frame appears to be rectangular with height of 1267 mm, a breadth of 349 mm and a diagonal of 1338 mm. Can the joiner allow the glazier to fit the glass?