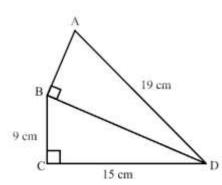

## **Pythagoras**

1. Calculate the length of side marked AB. Give your answer to 2 decimal places.

2. Calculate the length of x. Give your answer to 2 decimal places.

3. A joiner is checking a window frame to ensure it has a 90° angle. The frame appears to be rectangular with height of 1267 mm, a breadth of 349 mm and a diagonal of 1338 mm. Can the joiner allow the glazier to fit the glass?