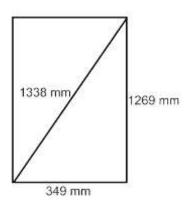

## **Pythagoras**

1. Calculate the length of side marked AB. Give your answer to 2 decimal places.

2. Calculate the length of x. Give your answer to 2 decimal places.

3. A joiner is checking a window frame to ensure it has a 90° angle. The frame appears to be rectangular with height of 1267 mm, a breadth of 349 mm and a diagonal of 1338 mm. Can the joiner allow the glazier to fit the glass?