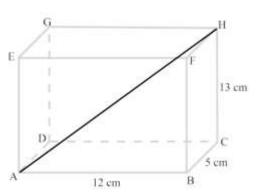

4. In the cuboid opposite, calculate the length of line AH. Give your answer to 3 significant figures.

5. B is the point (-2, 6) and C is the point (4, 9). Find the distance between points B and C. Give your answer as a surd in its simplest form.